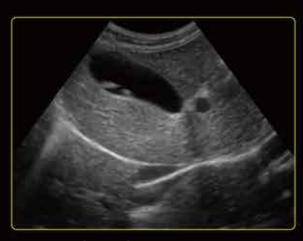

### **Excellent Image Quality**

The U60 provides excellent detail, contrast resolution and image uniformity without sacrificing penetration. Excellent color and Doppler sensitivity easily detects small, low flow vessels.

Canine Cardiac Blood Flow

Canine Foldable Gallbladder

Canine Gallbladder Polyps

Canine Kidney

Canine Liver Artery PW Doppler

Canine Stomach