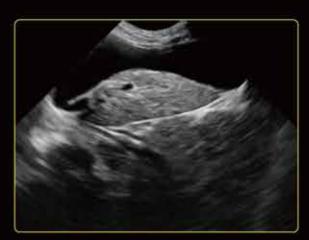

### **Excellent Image Quality**

The U60 provides excellent detail, contrast resolution and image uniformity without sacrificing penetration. Excellent color and Doppler sensitivity easily detects small, low flow vessels.

Canine Cardiac Blood Flow

Canine Foldable Gallbladder

Canine Gallbladder Polyps

Canine Kidney

Canine Liver Artery PW Doppler

Canine Stomach