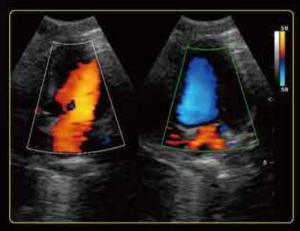

### **Excellent Image Quality**

The U60 provides excellent detail, contrast resolution and image uniformity without sacrificing penetration. Excellent color and Doppler sensitivity easily detects small, low flow vessels.

Canine Cardiac Blood Flow

Canine Foldable Gallbladder

Canine Gallbladder Polyps

Canine Kidney

Canine Liver Artery PW Doppler

Canine Stomach