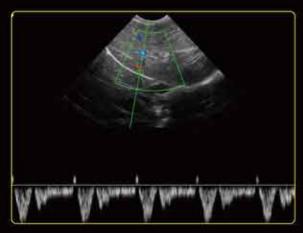

### **Excellent Image Quality**

The U60 provides excellent detail, contrast resolution and image uniformity without sacrificing penetration. Excellent color and Doppler sensitivity easily detects small, low flow vessels.

Canine Cardiac Blood Flow

Canine Foldable Gallbladder

Canine Gallbladder Polyps

Canine Kidney

Canine Liver Artery PW Doppler

Canine Stomach