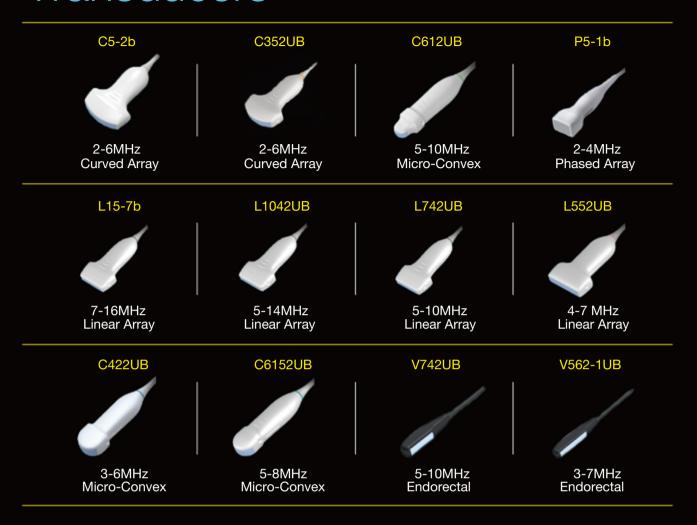

#### Compact Design · Compact, lightweight design facilitates mobility Integrated battery enables operation anywhere Large 15" monitor for easy viewing Comprehensive Clinical Applications Full set of transducers to support all applications Advanced Imaging Technologies Tissue Harmonic Imaging Spatial Compounding Imaging Speckle Reduction Imaging **User-Friendly Operation** Backlit, easy-to-use control panel Customizable user defined controls Large capacity data storage

#### Transducers