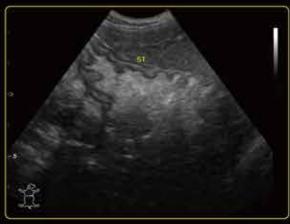

### **Excellent Image Quality**

The U60 provides excellent detail, contrast resolution and image uniformity without sacrificing penetration. Excellent color and Doppler sensitivity easily detects small, low flow vessels.

Canine Cardiac Blood Flow

Canine Foldable Gallbladder

Canine Gallbladder Polyps

Canine Kidney

Canine Liver Artery PW Doppler

Canine Stomach